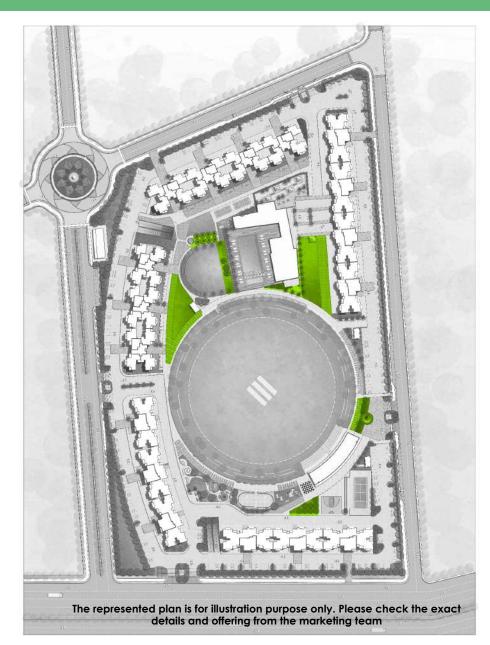

#### **Areas to Discover**

- Hang out places scattered all over the complex
- Amphitheatre with grass steps and seating on grass
- Cricket field with grass on slope seating for spectators and pavilion

#### **SPORTS HUB**

**Proposed Sports City with** 

- Swimming academy
  - Tennis academy
  - Cricket academy
    - · Golf course
- 4 World Class Golf-Courses in Noida and Greater Noida

Source: As per Noida Website – www.noidaauthorityonline.com