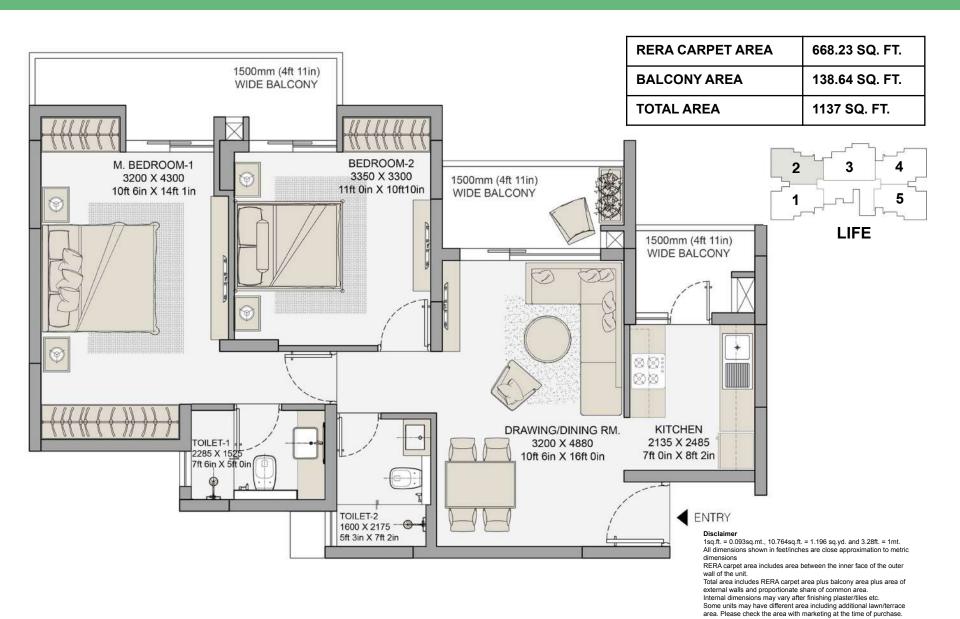

#### **TYPE A1: 2 BDR + 2T**

#### **TYPE A2: 2 BDR + 2T**

external walls and proportionate share of common area. Internal dimensions may vary after finishing plaster/files etc. Some units may have different area including additional lawn/terrace area. Please check the area with marketing at the time of purchase.