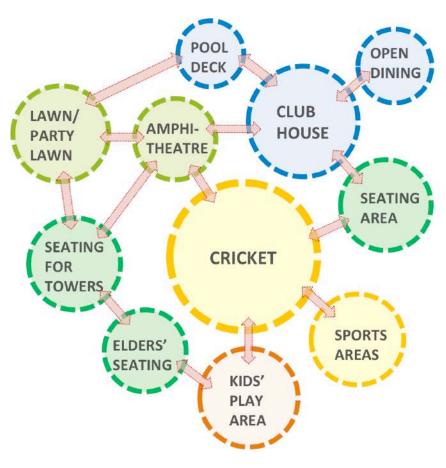

#### **Areas to Discover**

- Hang out places scattered all over the complex
- Amphitheatre with grass steps and seating on grass
- Cricket field with grass on slope seating for spectators and pavilion