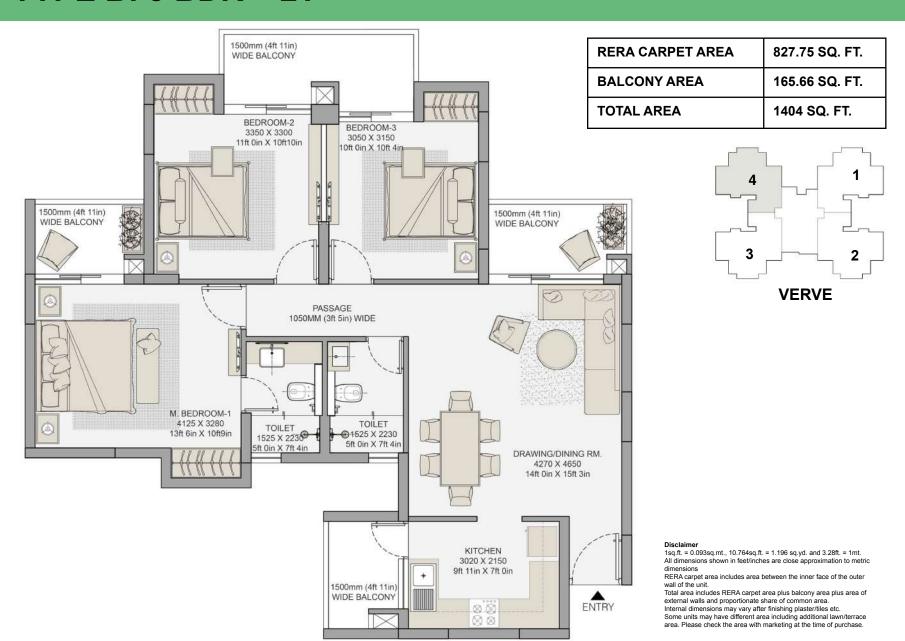

.com

### Best of Social Infrastructure ACTIVITIES

- World of Wonders
  - Water World
  - Expo Centre

#### **SHOPPING IN NOIDA**

- DLF Mall of India
- Great India Place
- Sector 18 Market
- Omaxe Connaught Place (Greater Noida)
  - Grand Venice Mall (Greater Noida)
  - Lotus Greens Broadwalk (Sports City)

(under development)



# NOIDA Home to Best of Companies

TATA
CONSULTANCY
SERVICES















**SAMSUNG** 





#### **Floor Plans**

#### **TYPE A1: 2 BDR + 2T**



#### **TYPE A2: 2 BDR + 2T**



external walls and proportionate share of common area. Internal dimensions may vary after finishing plaster/files etc. Some units may have different area including additional lawn/terrace area. Please check the area with marketing at the time of purchase.

#### **TYPE B: 3 BDR + 2T**



## **Convenient Payment Plans**

#### TICKET SIZE COMPOSITION



\*Amount mentioned is Basic Price of the Non-PLC unit on 22<sup>nd</sup> floor. Please check the Basic Price of your apartment with marketing team before making the purchase. The Basic Price of the unit may vary on different floor/location.

Basic Price shall include 1 Car Parking\* (open/covered)

**Extra charges:** IFMS, Maintenance Charges, EEC, FFC, Power Back-up installation charges, Club Development Charges. Registration Charges, GST\*\* and any other Government taxes will be extra. Lease rent is payable as per actuals of Noida Authority. Proportionate lease rent to Noida Authority shall be paid annually till the date of application of completion certificate. One time lease rent shall be payable on intimation by the c