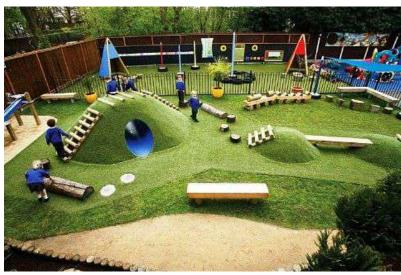

#### Let Kids Have Fun

- Kids friendly complex with 4 kids' play areas
- Tot lot area for smaller kids with seating for guardians
- Cricket academy and field within the complex

#### **Areas to Discover**

- Hang out places scattered all over the complex
- Amphitheatre with grass steps and seating on grass
- Cricket field with grass on slope seating for spectators and pavilion