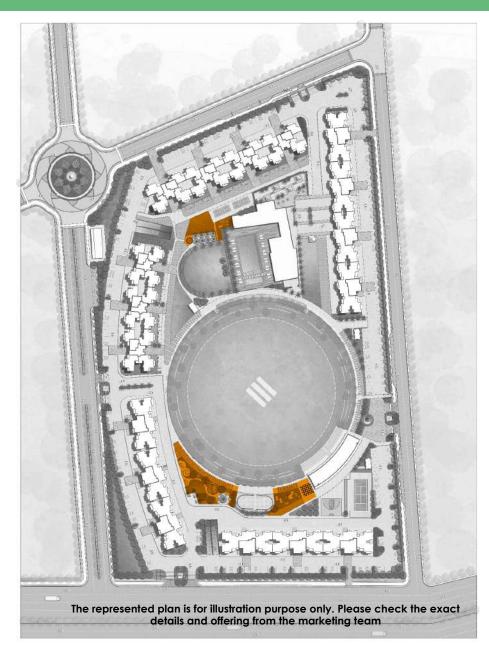

#### **SOCIAL INFRASTRUCTURE**

Sector 150, Noida is well located at a prime location with developed social infrastructure in near vicinity

# Sports City, Sector 150

The Most Sought After Location In Noida

#### **SECTOR 150 A Perfect Location** For The Good Life METRO STATION NOIDA METRO GOLF METRO STATION STATION COURSE This map is not to scale CORPORATES IN DADRI ROAD CORPORATES IN SEC 144: SEC 136: DELL, EXL, UHG, SAPIENT GLOBAL LOGIC, METLIFE, ACCENTURE, SEC 18 BOTANICAL TCS, IBM MARKET ELDECO GARDEN ANANDA METRO METRO GIP METRO MALL OF STATION STATION STATION METRO TAKETHE INDIA 🍛 **ELDECO** STATION ROAD UNDER UTOPIA BRIDGE FILM CITY Θ AKSHAR PARI JAYPEE DHAM NOIDA GREATER NOIDA EXPRESSWAY CHOWK GOLF TEMPLE COURSE ELDECO ATS AMITY **GOLF VIEW** PRISTINE UNIVERSITY DND TOLL LOTUS **CORPORATES IN ELDECO** SEC 125, 126, 127: GREEN SEC 150 DELL, ORACLE, HCL, MEADOWS METRO NIIT CAMPUS SPORTS ELDECO ADOBE, GRAPHICS STATION ELDECO CITY RESIDENCY MYSTIC GREENS GREENS TATA **EL 150** OKHLA BARRAGE METRO STATION BUDDH Θ INTERNATIONAL CIRCUIT PROPOSED JEWAR AIRPORT OKHLA BARRAGE KALANDI KUNJ METRO STATION **LOCATION MAP ASHRAM** NOTE: MAP IS NOT AS PER SCALE SARITA VIHAR