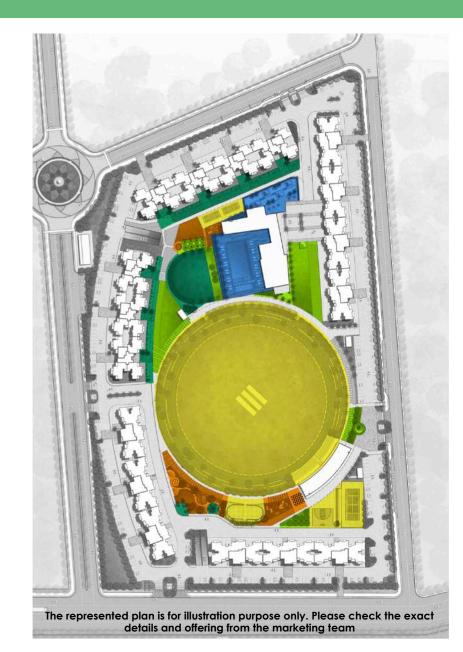

#### **Areas to Discover**

- Hang out places scattered all over the complex
- Amphitheatre with grass steps and seating on grass
- Cricket field with grass on slope seating for spectators and pavilion