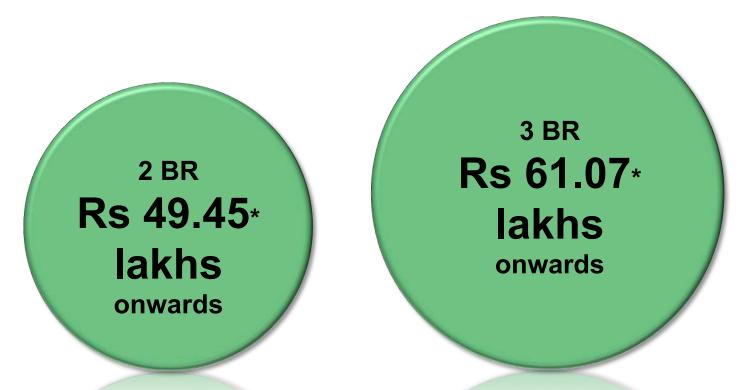

#### TICKET SIZE COMPOSITION

\*Amount mentioned is Basic Price of the Non-PLC unit on 22<sup>nd</sup> floor. Please check the Basic Price of your apartment with marketing team before making the purchase. The Basic Price of the unit may vary on different floor/location.