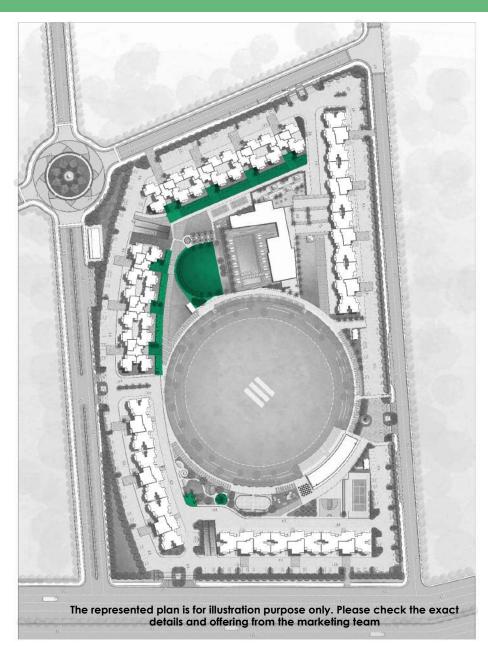

#### **Areas to Discover**

- Hang out places scattered all over the complex
- Amphitheatre with grass steps and seating on grass
- Cricket field with grass on slope seating for spectators and pavilion

#### **DESIGNED TO LIVE BETTER**

#### LIVABLE ROOM SIZES

Homes at EL 150 are designed with livable room sizes. The apartment is spacious, aesthetically designed to accommodate what is necessary for contemporary living

#### **HEALTHY HOMES**

Homes at EL 150 are planned for healthy living. Each home is designed for maximum ventilation and natural light. Spacious open greens inside the complex also keeps the environment healthy

#### **SOCIAL INFRASTRUCTURE**

Sector 150, Noida is well located at a prime location with developed social infrastructure in near vicinity