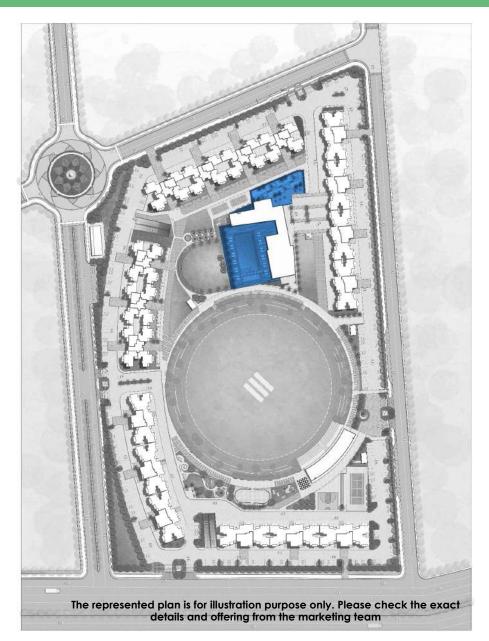

#### **Areas to Discover**

- Hang out places scattered all over the complex
- Amphitheatre with grass steps and seating on grass
- Cricket field with grass on slope seating for spectators and pavilion

#### **SPORTS HUB**

**Proposed Sports City with** 

- Swimming academy
  - Tennis academy
  - Cricket academy
    - · Golf course
- 4 World Class Golf-Courses in Noida and Greater Noida

Source: As per Noida Website – www.noidaauthorityonline.com