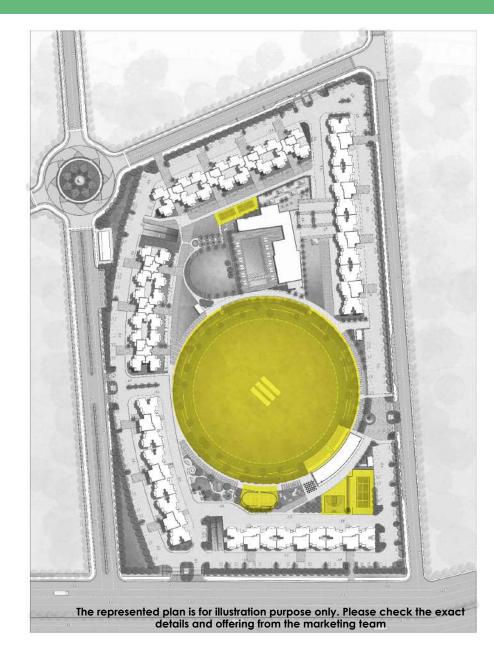

#### **Areas to Discover**

- Hang out places scattered all over the complex
- Amphitheatre with grass steps and seating on grass
- Cricket field with grass on slope seating for spectators and pavilion

#### **SPORTS HUB**

**Proposed Sports City with** 

- Swimming academy
  - Tennis academy
  - Cricket academy
    - · Golf course
- 4 World Class Golf-Courses in Noida and Greater Noida

Source: As per Noida Website – www.noidaauthorityonline.com