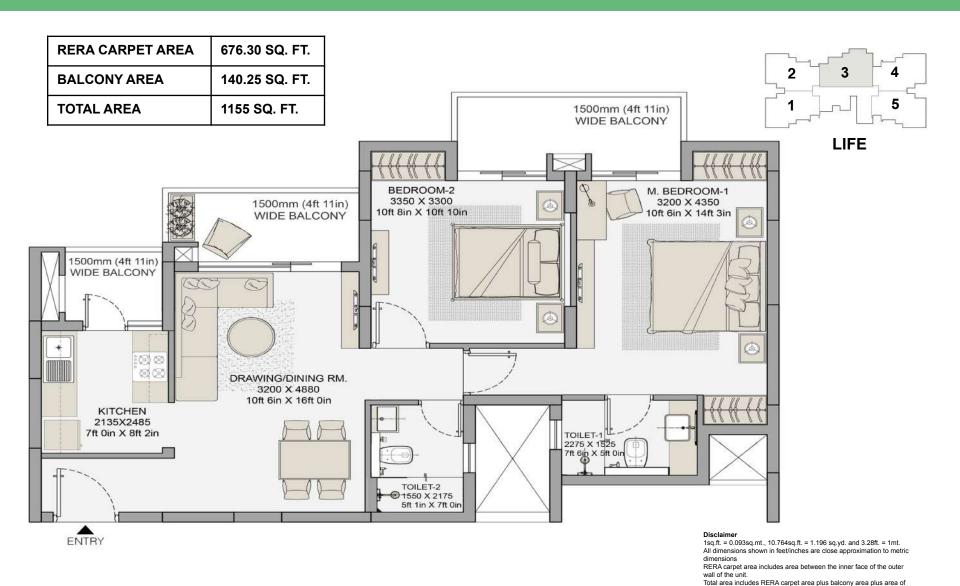

#### **TYPE A1: 2 BDR + 2T**

#### **TYPE A2: 2 BDR + 2T**

external walls and proportionate share of common area. Internal dimensions may vary after finishing plaster/files etc. Some units may have different area including additional lawn/terrace area. Please check the area with marketing at the time of purchase.