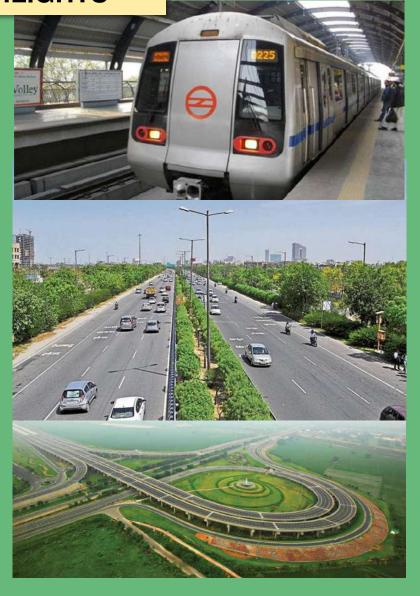

## Sector 150 A well connected Location

- 8 Lane DND Flyway connects Delhi to Noida
- Noida- Greater Noida Expressway is a 6
   Lane highway connecting Noida & UP to
   Greater Noida
- Upcoming FNG Expressway will connect all major cities
- Upcoming Noida Greater Noida Metro will pass close to the site. Estimated date of opening: June 2018